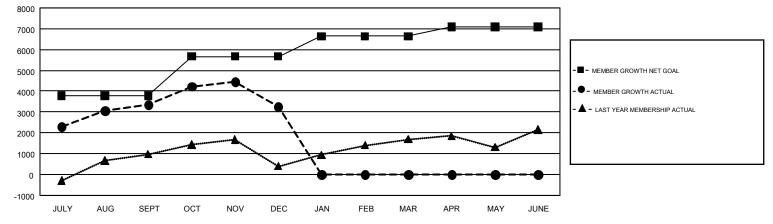

## GMT: SWADESH RANJAN SAHA

REPORT DOES NOT INCLUDE CLUBS IN UNDISTRICTED AREAS.

| Clubs                 |               |           |               | Members               |                           |                         |                                                    |  |
|-----------------------|---------------|-----------|---------------|-----------------------|---------------------------|-------------------------|----------------------------------------------------|--|
| RESULTS FOR 2017-2018 |               |           |               | RESULTS FOR 2017-2018 |                           |                         |                                                    |  |
| QUARTER               | NEW CLUB GOAL | NEW CLUBS | DROPPED CLUBS | QUARTER               | MEMBER GROWTH NET<br>GOAL | MEMBER GROWTH<br>ACTUAL | DROPPED<br>MEMBERS ACTUAL<br>(including transfers) |  |
| JULY/AUG/SEPT         | 130           | 155       | 7             | JULY/AUG/SEPT         | 3,782                     | 4,994                   | 1,520                                              |  |
| OCT/NOV/DEC           | 57            | 38        | 67            | OCT/NOV/DEC           | 1,885                     | 2,085                   | 2,117                                              |  |
| JAN/FEB/MAR           | 37            | 0         | 0             | JAN/FEB/MAR           | 974                       | 0                       | 0                                                  |  |
| APR/MAY/JUNE          | 27            | 0         | 0             | APR/MAY/JUNE          | 457                       | 0                       | 0                                                  |  |