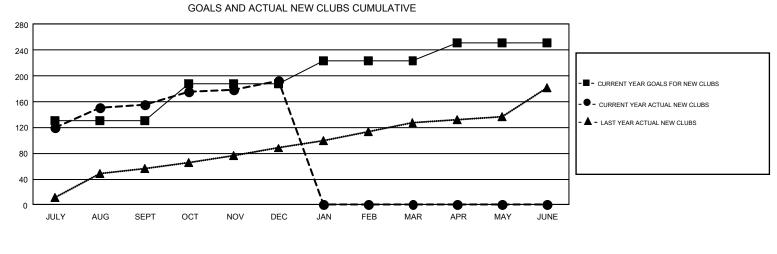

## GMT: SWADESH RANJAN SAHA

REPORT DOES NOT INCLUDE CLUBS IN UNDISTRICTED AREAS.

| Clubs                 |               |           |               | Members               |                           |                         |                                                    |  |
|-----------------------|---------------|-----------|---------------|-----------------------|---------------------------|-------------------------|----------------------------------------------------|--|
| RESULTS FOR 2017-2018 |               |           |               | RESULTS FOR 2017-2018 |                           |                         |                                                    |  |
| QUARTER               | NEW CLUB GOAL | NEW CLUBS | DROPPED CLUBS | QUARTER               | MEMBER GROWTH NET<br>GOAL | MEMBER GROWTH<br>ACTUAL | DROPPED<br>MEMBERS ACTUAL<br>(including transfers) |  |
| JULY/AUG/SEPT         | 130           | 155       | 7             | JULY/AUG/SEPT         | 3,782                     | 4,994                   | 1,520                                              |  |
| OCT/NOV/DEC           | 57            | 38        | 67            | OCT/NOV/DEC           | 1,885                     | 2,085                   | 2,117                                              |  |
| JAN/FEB/MAR           | 37            | 0         | 0             | JAN/FEB/MAR           | 974                       | 0                       | 0                                                  |  |
| APR/MAY/JUNE          | 27            | 0         | 0             | APR/MAY/JUNE          | 457                       | 0                       | 0                                                  |  |